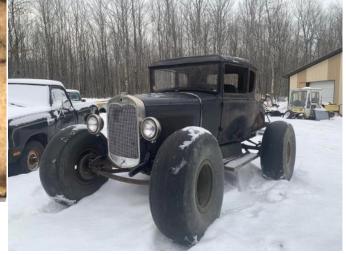

Thanks for saving this bit of club history Jack..

Now those are BIG Tires!
Guaranteed to get you through the our
New England snow storms.