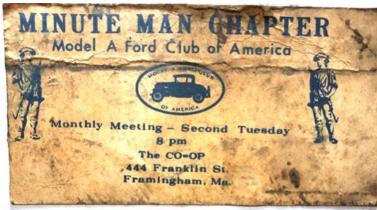

#### MISCELLANEOUS FUN STUFF

Jack Stokinger saves everything and I recently spotted this original club business card hanging in his garage. Notice where we met, the CO-OP supermarket on Franklin St in Framingham. The supermarket had a Community Room they made available to clubs to use.

Thanks for saving this bit of club history Jack..

Now those are BIG Tires!
Guaranteed to get you through the our
New England snow storms.