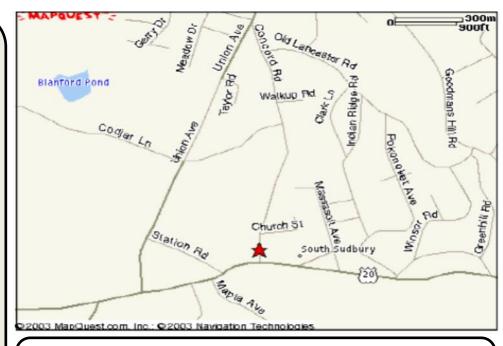

We will also have a short video provided by John **Kerns on the significance** of the car show at the **Macomber Estate in** Framingham.

Monthly Meetings have resumed at the Memorial Congregational Church, 26 Concord Rd in Sudbury. Meetings start at 7:30 PM. Hope to see everyone there.