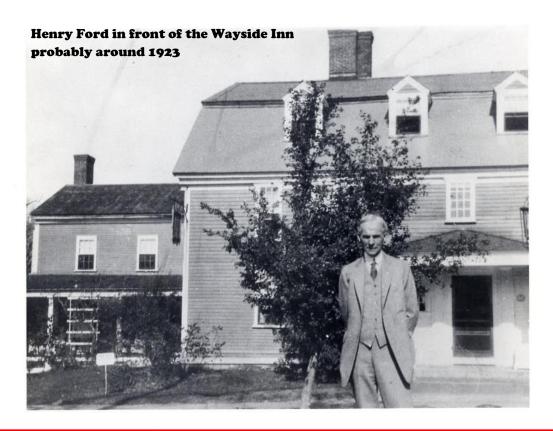

## "The Wayside Inn"

Although the Edison Institute (The Henry Ford Museum/Greenfield Village) was dedicated in 1929 and opened to the general public in 1933, Henry Ford previously acquired the Wayside Inn (from 1716) in 1923. According to the Inn, Ford used his vast resources to acquire acreage, buildings, and antiquities with the intention of creating a living museum of Americana. He expanded the property to almost 3,000 acres in not only the town of Sudbury, Massachusetts, where the Inn is situated, but neighboring Marlborough, and Framingham. He added buildings to the property including the one-room Redstone Schoolhouse (relocated to the property in 1925), a fully functioning Grist Mill (built in 1929), and the Martha-Mary Chapel (built in 1940 from trees felled in the historic Hurricane of 1938).