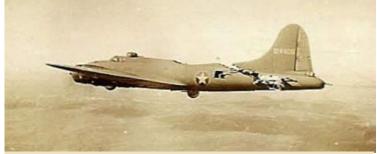

#### **Artie-Facts**

by Art Callan

A B17 lost two of it's 4 engines during an Allied raid over Berlin. The pilot, knowing he could not make it back to his base in England, headed for Russian occupied Poland. They belly-landed in a frozen potato field. All were safe, but the plane would never fly again.

The Russians treated the crew as heroes and moved them to an ex-German airfield where another B17 crew was held. Their B17 had lost one engine and blew a tire during landing. An escape plan was hatched to use a old FORD TRACTOR to haul a good engine and tire from one plane to the other.

They bartered several revolvers, fountain pens, watches and dollars to get some tools and gas. Telegraph poles were cut down to use for hoisting. Once the jury-rigged plane coughed and started, they taxied and took off for an an American air base in Foggia, Italy.

(Source: New York Times)

This is not that plane, but the picture is a testament to how much damage the B-17 plane could endure and still fly. Click on this link to see the story of this plane.

B17Story