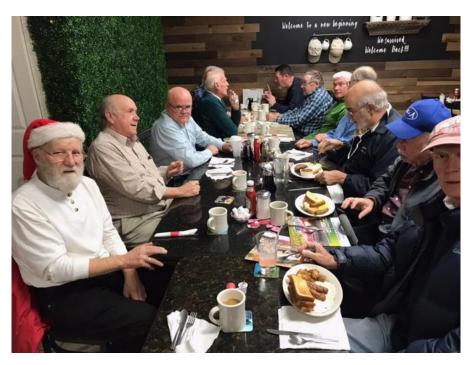

## Weekly Breakfast Group

The breakfast group at the Big Apple, 890 Boston Post Road East (RT 20) in Marlborough, MA is back. Now that mem-

bers have received their vaccine the group keeps growing each week. The Big Apple staff keep the area clean and safe. Why not join us again.