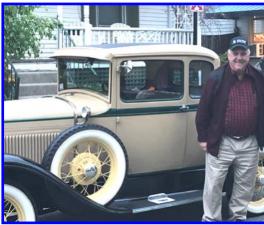

#### **MAYNARD CHRISTMAS PARADE**

On December 5 members of our club participated in the annual Maynard Christmas Parade. The weather gods were cooperating as it was a pleasant day.

Reports were that the crowd was large and appreciated the event which was canceled last year.

Members participating were John Erb, Doug Farrell, Rick Gadbois, Rich & Linda Batstone, Dick Krug and Jack & Karen LeDuc.

Click on the link for a video of the parade:

Maynard Parade

The First tour is when?