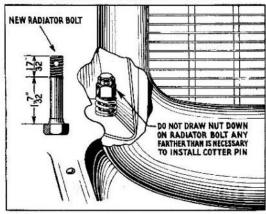

#### When installing a radiator, Ford's Service Bulletins reminds you:

#### DO NOT DRAW RADIATOR BOLT NUTS DOWN TIGHTLY

Fig. 764

When mounting a radiator do not draw the radiator bolt nuts down any farther than is necessary to lock the nut with the cotter key. If these nuts are drawn down tightly it compresses the radiator to frame bolt springs to such an extent that the flexible feature of the springs is defeated and damage to the radiator invariably results.

Recently the threaded end of the radiator bolt was reduced from 5/8" to 17/32" which makes it impossible to screw the nut down farther than the correct distance. See Fig. 764. However, as practically all cars are equipped with the former design bolts, constant care must be exercised when screwing down the radiator bolt nuts.

#### Good advice. My Tech Tip is this:

Before installing the radiator bolt, paint a thin white line across the end of the bolt to show the orientation of the drilled hole for the cotter pin. Later, when you are tightening the nut, it gives you a way to orient the drilled hole in the bolt "front to back" so that it is easy to slip the cotter key in and bend it over. Once the nut is on the bolt, it is hard to see the little hole and it can be very frustrating to put the cotter pin in.