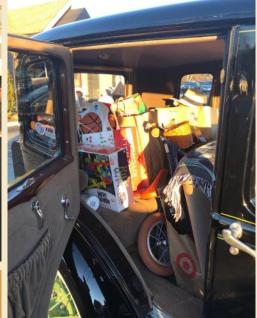

Our members once again brought a wonderful supply of toys to support the less fortunate kids through the Toys-for-Tots. The toys were dropped off at the Southborough Fire Department after the party. The club received a very nice email thanking us our donation.

Thanks to all the members who attended.

The Toys donated are loaded into the back seat of the Linden's Model A to be delivered to the fire station