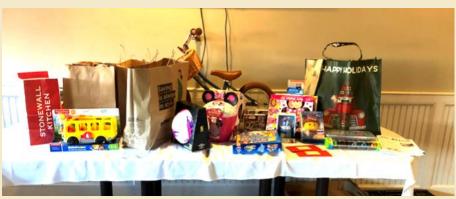

Our members once again brought a wonderful supply of toys to support the less fortunate kids through the Toys-for-Tots. The toys were dropped off at the Southborough Fire Department after the party. The club received a very nice email thanking us our donation.

Thanks to all the members who attended.

The Toys donated are loaded into the back seat of the Linden's Model A to be delivered to the fire station