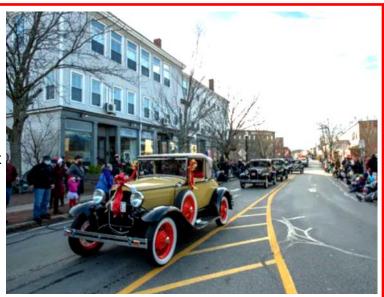

#### **MAYNARD CHRISTMAS PARADE**

On December 5 members of our club participated in the annual Maynard Christmas Parade. The weather gods were cooperating as it was a pleasant day.

Reports were that the crowd was large and appreciated the event which was canceled last year.

Members participating were John Erb, Doug Farrell, Rick Gadbois, Rich & Linda Batstone, Dick Krug and Jack & Karen LeDuc.

Click on the link for a video of the parade:

Maynard Parade

The First tour is when?