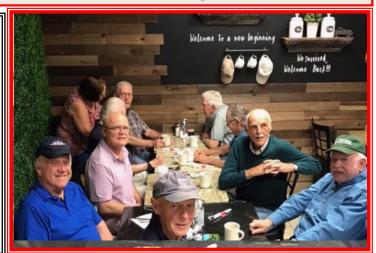

## Weekly Breakfast Group

The breakfast group at the Big Apple, 890 Boston Post Road East (RT 20) in Marlborough, MA is back. Now that mem-

bers have received their vaccine the group keeps growing each week. The Big Apple staff keep the area clean and safe. Why not join us again.