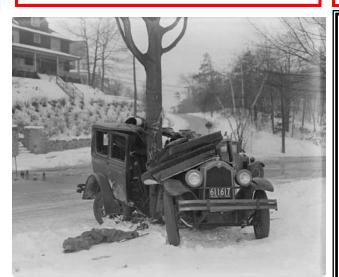

Ouch! this 1934 winter crash involves a 1925(?) Buick that met its demise on an icy road in Auburndale, MA. That tree almost cut the old Buick in half. And no, that's not a dead body covered up beside the Buick, just an old blanket!