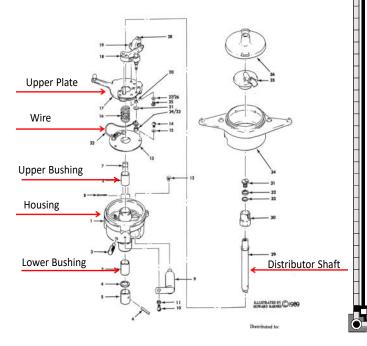

#### THE DISTRIBUTOR - A WINTER PROJECT

The Model A Distributor is a simple design, but there are areas where problems can occur that will affect its performance. The primary areas are the housing upper and lower bushings, the shaft, the wire between the lower and upper plate and finally the housing can develop cracks. I described these and other issues at the Feb meeting. Rebuilding the distributor is a good winter project. Rebuild kits are \$70. Or you can buy a new distributor complete for about \$140.

Thank you to Doug Linden for his presentation on the Model A distributor

for the programs portion of the February meeting, and to Len Michalak and Nan Linden for the refreshments. The program for the March meeting will be a video on rebuilding engines with babbitt and insert bearings.

#### Programs:

- Doug Linden will lead a program on troubleshooting and repair of the Model A Distributor tonight.