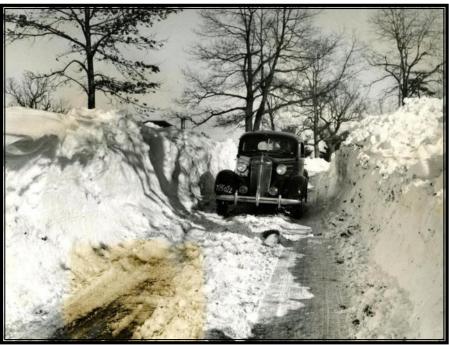

Ouch! this 1934 winter crash involves a 1925(?) Buick that met its demise on an icy road in Auburndale, MA. That tree almost cut the old Buick in half. And no, that's not a dead body covered up beside the Buick, just an old blanket!

## **Coffee Person**

To oversee the coffee pot at the meetings. Not hard to do, but someone needs to be in charge.

How about this photo from the late 30's or early 40's of the snow banks in the Boston area. I'm sure glad we have avoided this kind of snow, so far at least!