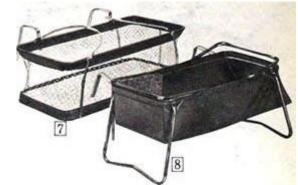

play around in while going on trip.

Provided with ample room for herself and her toys, a small child will entoys, a small child will enjoy her own "traveling playpen" in the back seat of the family car. Also, there is less possibility that the child will be injured if a sudden stop of the car is necessary. The playpen is nothing more than a panel of ½-in. plywood cut to fit between the front and rear seats as wood cut to nt between the front and rear seats as shown. One end is sup-ported on a wide, folding leg and the other end rests on the rear-seat cushion, this end being cut to fit around the armrests. The leg also is made of plywood and is hinged to the underside of the panel. If desired, cabinetdoor friction catches can

be attached to the panel and leg to keep the latter folded when stored. After round-ing all sharp edges of the platform and sanding it well, finish with sealer and apply two coats of spar varnish to guard against

warpage. Plastic upholstering material makes an easily cleaned padding for the platform, or an old blanket can be used for this purpose.

J. L. Bethurum, San Antonio, Tex.

**Auto Seat** 

Baby stays put . . . rides safe! Heavy securely - stitched cloth, steel frame. Folds to store. 2N2261