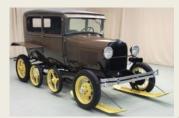

With wheels this size he didn't worry about snow or mud while trying to get around town. With the strange weather we have had this winter no need for that kind ot ground

clearance this year. I guess he was also a trendsetter for cars today!