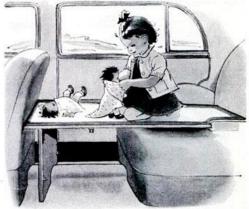

# Car Seats - Remember these??

OK, when our kids were growing up the car seats we used were nothing like the NASCAR safe car seats that the kiddos are required to be strapped into when going for a ride in the car now-a-days. The ones that hooked over the front seat were pretty unsafe, especially if you had a tudor car with a folding front seat. If you hit the brakes hard the passenger

seatback just tipped forward and the kid got launched into the dashboard. Ouch. The others were slightly better; but then you had the option of

turning rear seat into bedroom so they could sleep while riding home. And when the kids got bigger they had the whole back of the new station wagon to

play around in while going on trip.

Provided with ample room for herself and her toys, a small child will entoys, a small child will enjoy her own "traveling playpen" in the back seat of the family car. Also, there is less possibility that the child will be injured if a sudden stop of the car is necessary. The playpen is nothing more than a panel of ½-in. plywood cut to fit between the front and rear seats as wood cut to nt between the front and rear seats as shown. One end is sup-ported on a wide, folding leg and the other end rests on the rear-seat cushion, this end being cut to fit around the armrests. The leg also is made of plywood and is hinged to the underside of the panel. If desired, cabinetdoor friction catches can