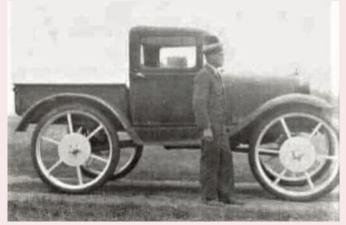

With wheels this size he didn't worry about snow or mud while trying to get around town. With the strange weather we have had this winter no need for that kind ot ground

clearance this year. I guess he was also a trendsetter for cars today!