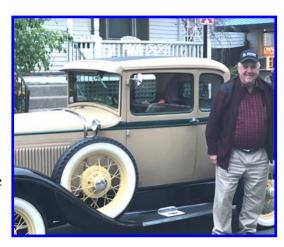

# on the Road Again

Well, we're back, on the road that is. The first official tour of 2021 was held on Sunday April 18th, which was rescheduled from Saturday because of rain. The road to normalcy has been a long one, and still may have a few bumps in it, but with just about all of our members having been vaccinated it sure is nice to be back together seeing friends and driving about in the Model A. We had 9 Model A's show up for the tour to C&L Frosty in Sherborn. The weather was a little cool but being able to socialize, even with masks, was as much of a treat as the Ice Cream. Hope you can join us next time.