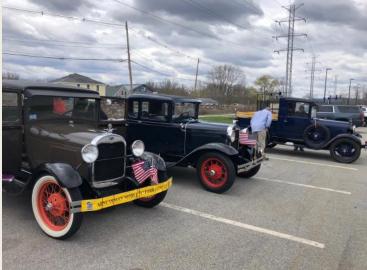

# on the Road Again

Well, we're back, on the road that is. The first official tour of 2021 was held on Sunday April 18th, which was rescheduled from Saturday because of rain. The road to normalcy has been a long one, and still may have a few bumps in it, but with just about all of our members having been vaccinated it sure is nice to be back together seeing friends and driving about in the Model A. We had 9 Model A's show up for the tour to C&L Frosty in Sherborn. The weather was a little cool but being able to socialize, even with masks, was as much of a treat as the Ice Cream. Hope you can join us next time.