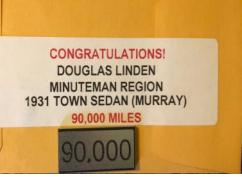

raffle prizes. Listen to a preview of the 2022 NE Meet to be hosted by MARCOM.

**Repair Tent:** A repair tent will be set up in the parking lot of the Sunday River Resort.

**MARC National Club** activity report. Even though the club did not do much touring last year, Wayne Champagne, our Club Mileage coordinator, was able to present one award. I was the recipient of the 90,000 mile award and in spite of Covid I put

on 1700 miles last year to get me to this new level.

Also from MARC, was a notification that our own Wayne & Sue Champagne received their 30 years of membership recognition.

30

If you're not a member of the Model A Restorer's Club (MARC) or the Model A Ford Club of America (MAFCA) I highly recommend joining them. See page 2 for more information.