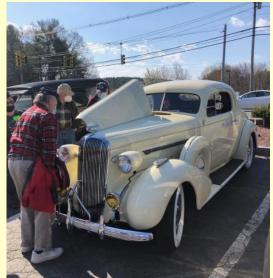

#### **Breakfast Guest**

At a recent breakfast gathering there was a local guy also getting breakfast. Charlie Grillo drove his beautiful1936

Buick Coupe to the Big Apple and was happy show it off to us Model A guys.