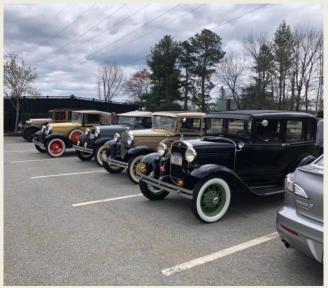

# on the Road Again

Well, we're back, on the road that is. The first official tour of 2021 was held on Sunday April 18th, which was rescheduled from Saturday because of rain. The road to normalcy has been a long one, and still may have a few bumps in it, but with just about all of our members having been vaccinated it sure is nice to be back together seeing friends and driving about in the Model A. We had 9 Model A's show up for the tour to C&L Frosty in Sherborn. The weather was a little cool but being able to socialize, even with masks, was as much of a treat as the Ice Cream. Hope you can join us next time.