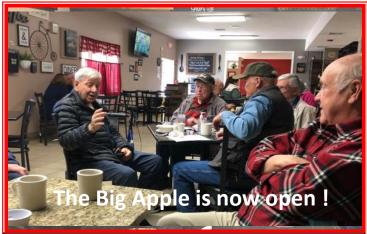

## Weekly Breakfast Group

The breakfast group at the Big Apple, 890 Boston Post Road East (RT 20) in Marlborough, MA is slowly growing. Now that members have received their vaccine the group has increased

to 8, sometimes 12. The Big Apple staff keep the area clean and safe for us. Why not join us again.