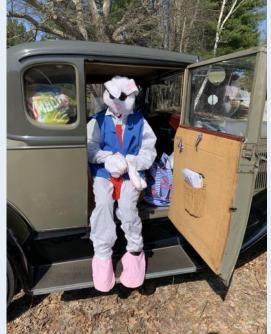

#### **Members Out & About**

The Easter Bunny wasn't going to be stopped by Covid this year and it seemed the best way to "hop" around to see the family was in the trusty Model A. Actually this bunny is non other than Dianne Krug who wanted to make sure the Easter baskets got delivered in style. Thankfully Dick had the

Model A all gassed up ready to chauffeur the Easter Bunny around.

May 22nd: for the club sponsored Tune Up Clinic.

Harold and Sally Legge will again host this event. There will be some changes made to insure safety and meet state gathering requirements. Check out page 6 for more details.