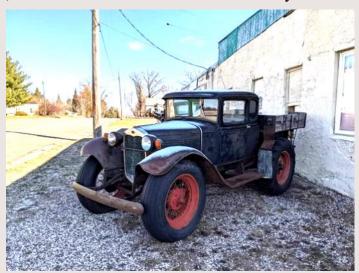

# Maine Mud Season

I thought you might like to see how times have changed up in Maine for getting about during MUD season. The old Model A has been replaced by a more modern vehicle, those Mainers know how to travel in style.