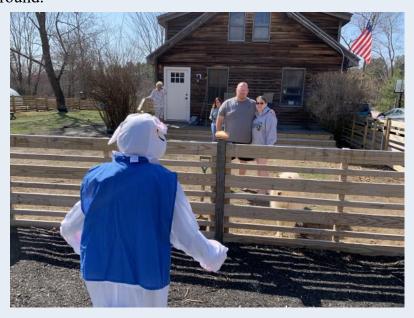

#### **Members Out & About**

The Easter Bunny wasn't going to be stopped by Covid this year and it seemed the best way to "hop" around to see the family was in the trusty Model A. Actually this bunny is non other than Dianne Krug who wanted to make sure the Easter baskets got delivered in style. Thankfully Dick had the

Model A all gassed up ready to chauffeur the Easter Bunny around.

May 22nd: for the club sponsored Tune Up Clinic.

Harold and Sally Legge will again host this event. There will be some changes made to insure safety and meet state gathering requirements. Check out page 6 for more details.